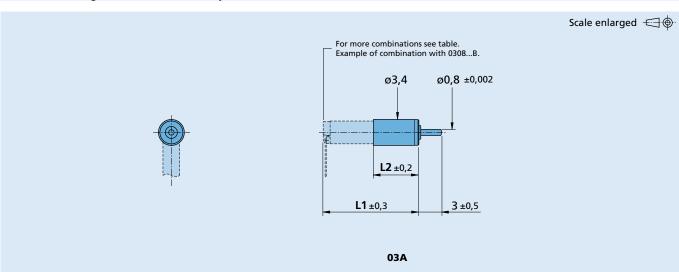

## **Series 03A**

|                                      | 03A          |
|--------------------------------------|--------------|
| Housing material                     | plastic      |
| Geartrain material                   | steel        |
| Recommended max. input speed for:    |              |
| – continuous operation               | 15 000 rpm   |
| Backlash, at no-load                 | ≤ 4 °        |
| Bearings on output shaft             | bronze       |
| Shaft load, max.:                    |              |
| – radial (1,5 mm from mounting face) | ≤ 0,1 N      |
| – axial                              | ≤ 0,2 N      |
| Shaft press fit force, max.          | ≤ 1 N        |
| Shaft play                           |              |
| – radial (1,5 mm from mounting face) | ≤ 0,03 mm    |
| – axial                              | ≤ 0,15 mm    |
| Operating temperature range          | - 20 + 60 °C |

| Specifications                         |     |      |       |
|----------------------------------------|-----|------|-------|
| Number of gear stages                  |     | 2    | 3     |
| Continuous torque                      | mNm | 0,28 | 0,88  |
| Intermittent torque                    | mNm | 0,42 | 1,32  |
| Weight without motor, ca.              | g   | 0,2  | 0,18  |
| Efficiency, max.                       | _   | -    | -     |
| Direction of rotation, drive to output |     | =    | =     |
|                                        |     |      |       |
| Reduction ratio                        |     | 25:1 | 125:1 |
| (exact)                                |     |      |       |
|                                        |     |      |       |
|                                        |     |      |       |
| L2 [mm] = length without motor         |     | 6,0  | 6,0   |
| L1 [mm] = length with motor 0308A      | .B  | 12,6 | 12,6  |
|                                        |     |      |       |